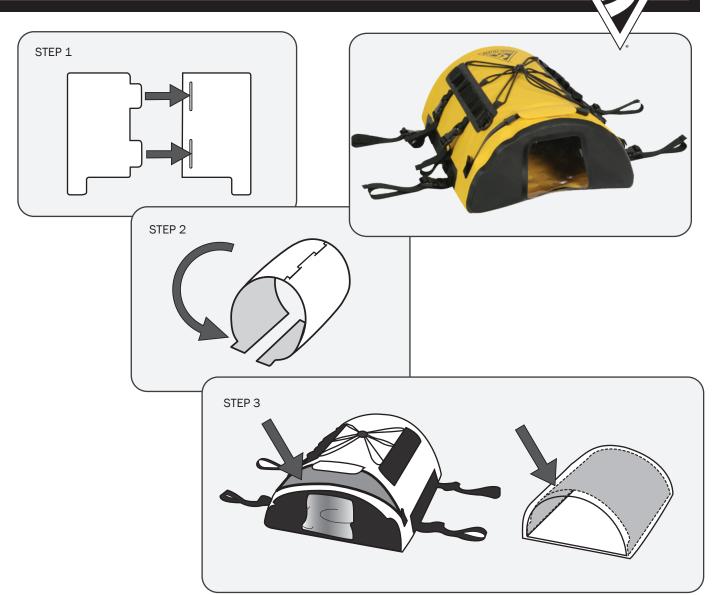

#### STEP 1

End tabs will face forward. Insert the side tabs of the left piece into the top of the slots on the right piece. See "Step 1" diagram at right.

## STEP 2

Bend the board in an arch shape, making sure the end tabs are facing front.

#### STEP 3

Insert the bent board into the opening of the bag and release. Adjust the board into place so the arch supports the top of the bag.